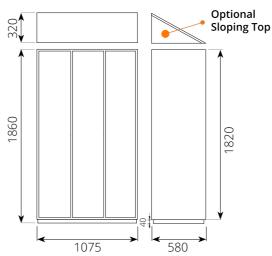

# **Optional** Sloping Top: **●**

Great for keeping the tops of your lockers tidy.

#### Moisture-resistant base:

Each locker carcass is elevated with 40mm high base plinth to protect from any moisture or dirt from the floor.