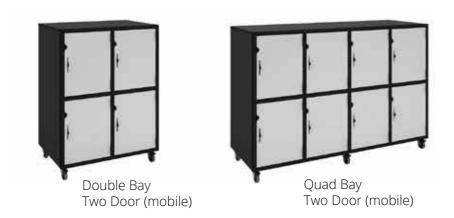

reasons - security of personal items and creating order in shared spaces.

With every space being different, whether at work, in learning spaces or at home, storage requirements can vary significantly.

For this reason we've designed our storage range to provide flexible options for diverse spaces.







The VE Furniture Storage Range combines form and function, delivering simple solutions for all your storage needs!

# **SECURE-IT LOCKER STORAGE**

# Single bay lockers



# **FULL HEIGHT OPTIONS**





# 3/4 HEIGHT OPTIONS



Triple Bay

Two Door

# Double bay lockers





# Single/Double/Triple/Quad bay lockers

Double Bay

Two Door

Single Bay

Two Door

Single/Double/Triple bay lockers



# 1/2 HEIGHT OPTIONS



# Triple bay lockers



Two Door





# Double/Quad bay mobile lockers



# 1/2 HEIGHT OPTIONS



# **OUR LOCKER DESIGN**

**FEATURES & CONSTRUCTION** 

# **Optional** Sloping Top: **●**

Great for keeping the tops of your lockers tidy.

#### **Fully Laminated** Carcass:

All lockers come standard with sealed, laminated board for optimal hygiene, health and safety.

#### Moisture-resistant base:

Each locker carcass is elevated with 40mm high base plinth to protect from any moisture or dirt from the floor.

#### **Heavy-duty Hinges:**

Each door is secured to the carcass with heavyduty hinges and tamper-proof rivets, built to withstand 24/7 use.

These hinges also facilitate economical door replacement in the event of vandalism.



Doors are completely sealed for health and safety.

\*Doors can be routered to include locker numbering as an add-on option.