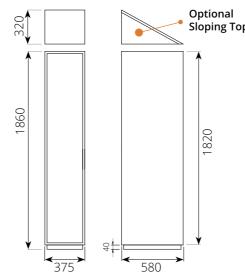

# **FULL HEIGHT OPTIONS**

# **Optional** Sloping Top: **●**

Great for keeping the tops of your lockers tidy.