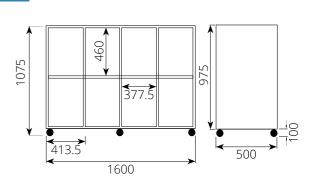

# Single/Double/Triple/Quad bay lockers

Double Bay

Two Door

Single Bay

Two Door

Single/Double/Triple bay lockers

# Triple bay lockers

Two Door