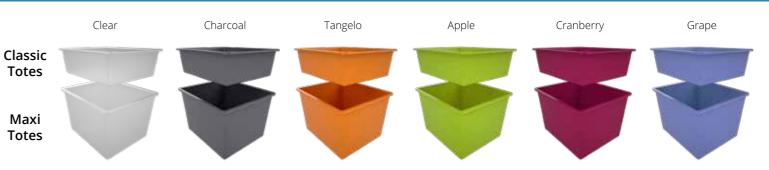

And, if your storage needs to stand out, any unit can be adapted to incorporate a new look with our interchangeable coloured totebox storage tubs.

#### **TOTEBOX OPTIONS**