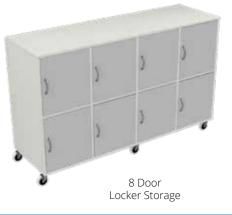

# Single/Double/Triple/Quad bay lockers

Double Bay

Two Door

Single Bay

Two Door

Single/Double/Triple bay lockers