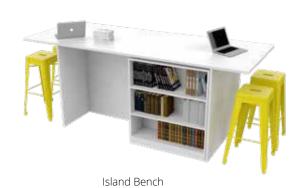

# THE BENEFITS OF **FLEXIBLE STORAGE**

Practical, flexible and mobile storage furniture form the essence of a thriving learning space.

Our mobile units offer more than just convenient storage solutions, they can also facilitate standing work as collaborative work benches or serve as semi-permanent space dividers to partition the flow of traffic through your

And, if your storage needs to stand out, any unit can be adapted to incorporate a new look with our interchangeable coloured totebox storage tubs.