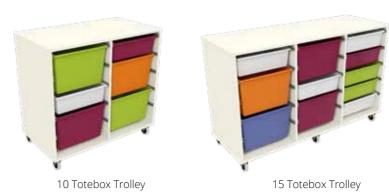

fety.

#### Moisture-resistant base:

Each locker carcass is elevated with 40mm high base plinth to protect from any moisture or dirt from the floor.

#### **Heavy-duty Hinges:**

Each door is secured to the carcass with heavyduty hinges and tamper-proof rivets, built to withstand 24/7 use.

These hinges also facilitate economical door replacement in the event of vandalism.



Doors are completely sealed for health and safety.

\*Doors can be routered to include locker numbering as an add-on option.





#### 7-Year warranty and reinforced frame:

Locker frames are overengineered to ensure long-term use, and absorb day-to-day knocks.

# FLEXIBLE STORAGE

#### STOREWELL - Mobile Totebox Trolleys





10 Totebox Trolley

15 Totebox Trolley

### STOREWELL CARNIVALE - Mobile Totebox Trolleys



# STOREWELL - Mobile Bag Storage Units





# THE BENEFITS OF **FLEXIBLE STORAGE**

Practical, flexible and mobile storage furniture form the essence of a thriving learning space.

Our mobile units offer more than just convenient storage solutions, they can also facilitate standing work as collaborative work benches or serve as semi-permanent space dividers to partition the flow of traffic through your

And, if your storage needs to stand out, any unit can be adapted to incorporate a new look with our interchangeable coloured totebox storage tubs.





#### **ADDITIONAL LOCKER OPTIONS**



**Locker Numbering Combination Locks** 







#### **TOTEBOX OPTIONS**





# FUSION RANGE - Multi-functional Storage



Fusion Storage Unit



Fusion Learning Centre



Fusion Wembley Storage

## **B