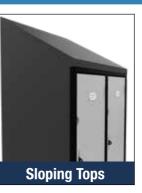

# **Optional** Sloping Top: **●**

Great for keeping the tops of your lockers tidy.