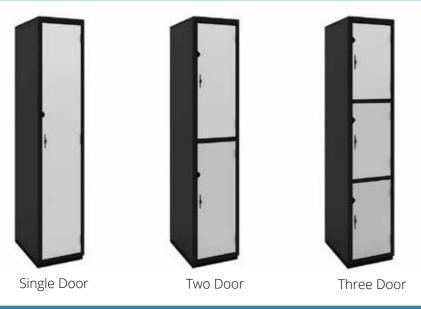

# **Storage**Solutions

Efficient storage is vital for two key reasons - security of personal items and creating order in shared spaces.

With every space being different, whether at work, in learning spaces or at home, storage requirements can vary significantly.

For this reason we've designed our storage range to provide flexible options for diverse spaces.







The VE Furniture Storage Range combines form and function, delivering simple solutions for all your storage needs!

# **SECURE-IT LOCKER STORAGE**

# Single bay lockers



# **FULL HEIGHT OPTIONS**





# 3/4 HEIGHT OPTIONS



Triple Bay

Two Door

# Double bay lockers





# Single/Double/Triple/Quad bay lockers

Double Bay

Two Door

Single Bay

Two Door

Single/Double/Triple bay lockers



# 1/2 HEIGHT OPTIONS



# Triple bay lockers



Two Door





# Double/Quad bay mobile lockers



# 1/2 HEIGHT OPTIONS



# **OUR LOCKER DESIGN**

**FEATURES & CONSTRUCTION** 

# **Optional** Sloping Top: **●**

Great for keeping the tops of your lockers tidy.

#### **Fully Laminated** Carcass:

All lockers come standard with sealed, laminated board for optimal hygiene, health and safety.

#### Moisture-resistant base:

Each locker carcass is elevated with 40mm high base plinth to protect from any moisture or dirt from the floor.

#### **Heavy-duty Hinges:**

Each doo