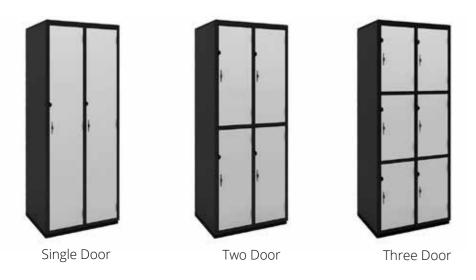

# **Storage**Solutions

Efficient storage is vital for two key reasons - security of personal items and creating order in shared spaces.

With every space being different, whether at work, in learning spaces or at home, storage requirements can vary significantly.

For this reason we've designed our storage range to provide flexible options for diverse spaces.







The VE Furniture Storage Range combines form and function, delivering simple solutions for all your storage needs!

# **SECURE-IT LOCKER STORAGE**

# Single bay lockers



# **FULL HEIGHT OPTIONS**





# 3/4 HEIGHT OPTIONS



Triple Bay

Two Door

# Double bay lockers





# Single/Double/Triple/Quad bay lockers

Double Bay

Two Door

Single Bay

Two Door

Single/Double/Triple bay lockers



# 1/2 HEIGHT OPTIONS



# Triple bay lockers



Two Door





# Double/Quad bay mobile lockers



# 1/2 HEIGHT OPTIONS



# **OUR LOCKER DESIGN**

**FEATURES & CONSTRUCTION** 

# **Optional** Sloping Top: **●**

Great for keeping the tops of your lockers tidy.

#### **Fully Laminated** Carcass:

All lockers come standard with sealed, laminated board for optimal hygiene, health and safety.

#### Moisture-resistant base:

Each locker carcass is elevated with 40mm high base plinth to protect from any moisture or dirt from the floor.

#### **Heavy-duty Hinges:**

Each door is secured to the carcass with heavyduty hinges and tamper-proof rivets, built to withstand 24/7 us