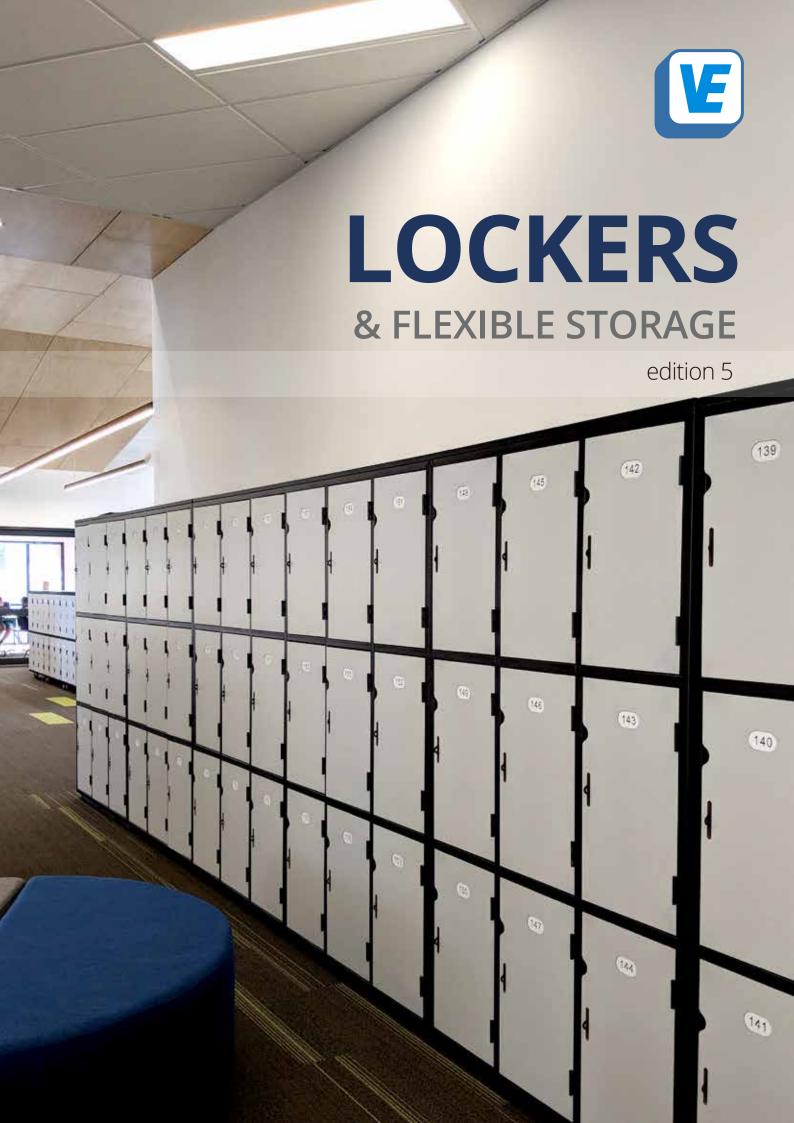

# **Storage**Solutions

Efficient storage is vital for two key reasons - security of personal items and creating order in shared spaces.

With every space being different, whether at work, in learning spaces or at home, storage requirements can vary significantly.

For this reason we've designed our storage range to provide flexible options for diverse spaces.







The VE Furniture Storage Range combines form and function, delivering simple solutions for all your storage needs!

# **SECURE-IT LOCKER STORAGE**

# Single bay lockers



# **FULL HEIGHT OPTIONS**





# 3/4 HEIGHT OPTIONS



Triple Bay

Two Door

# Double bay lockers





# Single/Double/Triple/Quad bay lockers

Double Bay

Two Door

Single Bay

Two Door

Single/Double/Triple bay lockers



# 1/2 HEIGHT OPTIONS



# Triple