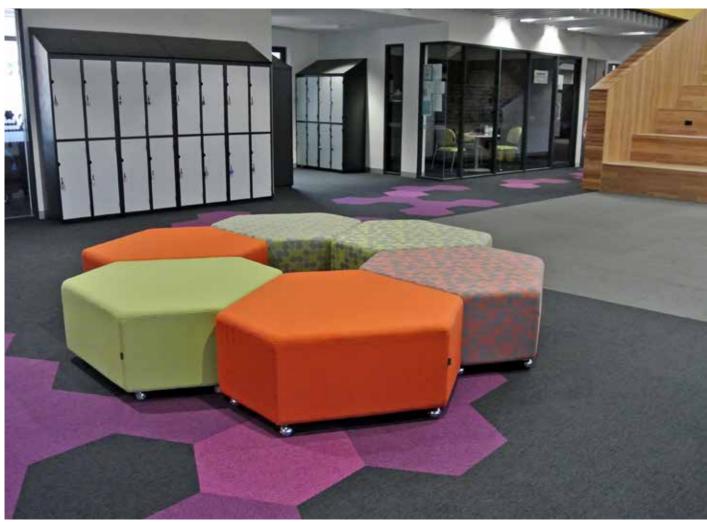

# FLEXIBLE STORAGE

# THE BENEFITS OF **FLEXIBLE STORAGE**

Practical, flexible and mobile storage furniture form the essence of a thriving learning space.

Our mobile units offer more than just convenient storage solutions, they can also facilitate standing work as collaborative work benches or serve as semi-permanent space dividers to partition the flow of traffic through your