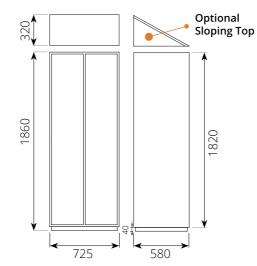

# **Optional** Sloping Top: **●**

Great for keeping the tops of your lockers tidy.

#### Moisture-resistant base:

Each locker carcass is elevated with 40mm high base plinth to protect from any moisture or dirt from the floor.