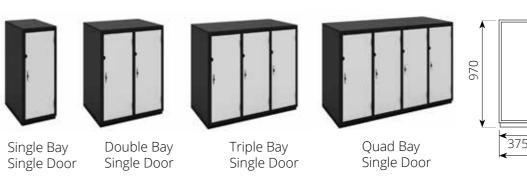

# Double bay lockers

# Single/Double/Triple/Quad bay lockers

Double Bay

Two Door

Single Bay

Two Door

Single/Double/Triple bay lockers