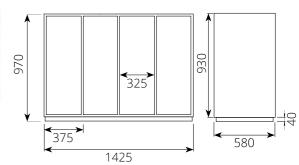

# Single/Double/Triple/Quad bay lockers

Double Bay

Two Door

Single Bay

Two Door

Single/Double/Triple bay lockers

# Double/Quad bay mobile lockers