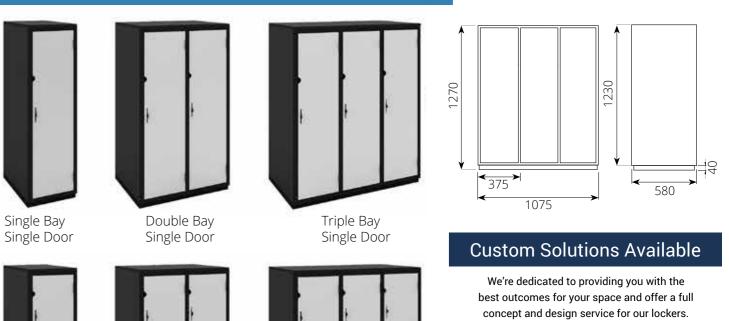

# Double bay lockers

# Single/Double/Triple/Quad bay lockers

Double Bay

Two Door

Single Bay

Two Door

Single/Double/Triple bay lockers