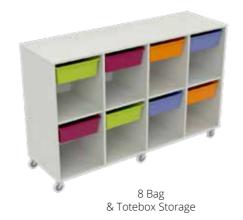

locker carcass is elevated with 40mm high base plinth to protect from any moisture or dirt from the floor.

#### **Heavy-duty Hinges:**

Each door is secured to the carcass with heavyduty hinges and tamper-proof rivets, built to withstand 24/7 use.

These hinges also facilitate economical door replacement in the event of vandalism.



Doors are completely sealed for health and safety.

\*Doors can be routered to include locker numbering as an add-on option.





#### 7-Year warranty and reinforced frame:

Locker frames are overengineered to ensure long-term use, and absorb day-to-day knocks.

# FLEXIBLE STORAGE

#### STOREWELL - Mobile Totebox Trolleys





10 Totebox Trolley

15 Totebox Trolley

### STOREWELL CARNIVALE - Mobile Totebox Trolleys



# STOREWELL - Mobile Bag Storage Units





# THE BENEFITS OF **FLEXIBLE STORAGE**

Practical, flexible and mobile storage furniture form the essence of a thriving learning space.

Our mobile units offer more than just convenient storage solutions, they can also facilitate standing work as collaborative work benches or serve as semi-permanent space dividers to partition the flow of traffic through your

And, if your storage needs to stand out, any unit can be adapted to incorporate a new look with our interchangeable coloured totebox storage tubs.





#### **ADDITIONAL LOCKER OPTIONS**



**Locker Numbering Combination Locks** 







#### **TOTEBOX OPTIONS**





# FUSION RANGE - Multi-functional Storage



Fusion Storage Unit



Fusion Learning Centre



Fusion Wembley Storage

## **BOOK & LIBRARY**



Centric Bookcase Set