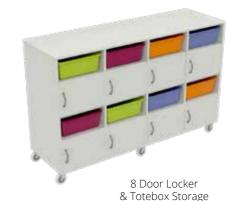

# Single/Double/Triple/Quad bay lockers

Double Bay

Two Door

Single Bay

Two Door

Single/Double/Triple bay lockers

And, if your storage needs to stand out, any unit can be adapted to incorporate a new look with our interchangeable coloured totebox storage tubs.