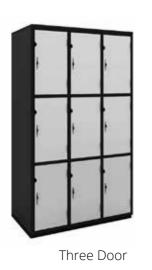

# Single/Double/Triple/Quad bay lockers

Double Bay

Two Door

Single Bay

Two Door

Single/Double/Triple bay lockers