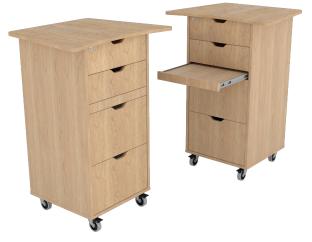

# **Tidus.** Satellite Desk

### **Introduction to Tidus Podium**

The Tidus Podium combines functionality with convenience. Designed at standing height with the option of a retractable table to turn it into a seated desk, making it ideal for teacher's on the move.

## **Product Specifications**

Overall Dimensions: 750 W | 600 D | 1070 H (mm) Colour: White with Storm drawers, Natural Oak, Dark Oak Construction: 18mm MDF with lockable castors Warranty: 5 Years