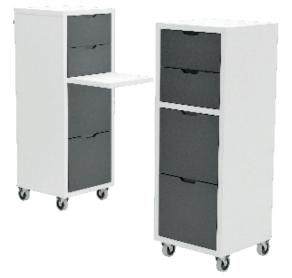

# **Tidus.** Satellite Desk

### **Introduction to Tidus**

The Tidus Satellite Desk combines functionality with convenience. Designed at standing height with the option of a retractable table to turn it into a seated desk, making it ideal for teacher's on the move.

#### **Product Specifications**

Overall Dimensions: 485 W | 500 D | 1070 H (mm) Colour: White with Storm drawers, Natural Oak, Dark Oak Construction: 18mm MDF with lockable castors Warranty: 5 Years

(E)