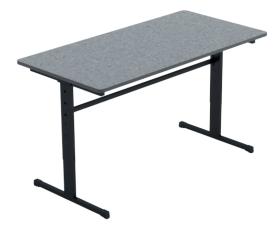

# Student Desk

#### Introduction to Studiwell Double

Our Studiwell Table is the ideal solution for retrofitting your existing fixed-height tables. With five fixed height positions, this is one table that grows with with you!

## **Product Specifications**

 $\textbf{Overall Dimensions:}\ 1200\ W\ |\ 600\ D\ |\ 495\ -\ 720\ H\ (mm)$ 

Accreditation: ARFDI

Frame: Powder-coated steel tube frame

Frame Colour: Black

**Top Colour**: Diamond, White, Grey, Natural Oak, Dark

Oak

**Options:** Tote boxes **Warranty:** 7 Years