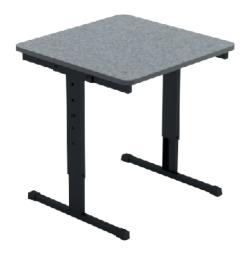

# Student Desk

## **Introduction to Studiwell Single**

Our Studiwell Table is the ideal solution for retrofitting your existing fixed-height tables. With five fixed height positions, this is one table that grows with with you!

## **Product Specifications**

**Overall Dimensions**: 600 W | 600 D | 495 - 720 H (mm)

Accreditation: ARFDI

Frame: Powder-coated steel tube frame

Frame Colour: Black

**Top Colour**: Diamond, White, Grey, Natural Oak, Dark

Oak

**Options:** Tote box **Warranty:** 7 Years