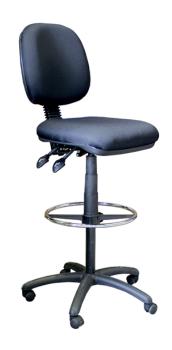

## **Introduction to Swift**

The Swift Drafting Stool is a work chair that won't let you down. With back tilt adjustment, seat height and manual back height adjustment for finding a comfortable working position, what's not to love?

## **Product Specifications**

**Seat Height**: 615 - 880 H (mm)

**Overall Dimensions**: 600 W | 600 D (mm) **Fabric Colour**: Black | Atlas fabrics

**Ergonomics:** AFRDI approved mechanism, fully ergonomic with contoured lumbar support **Castors:** Suitable for hardwood or carpeted floors