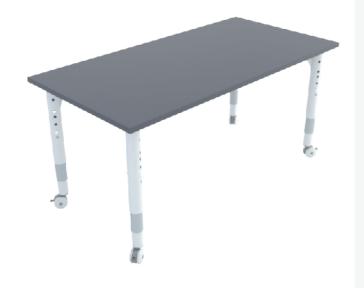

## **Product Specifications**

Overall Dimensions: 1200 W | 750 D | 720 H (mm)
Overall Dimensions: 1350 W | 750 D | 720 H (mm)
Overall Dimensions: 1500 W | 750 D | 720 H (mm)
Overall Dimensions: 1800 W | 750 D | 720 H (mm)
Overall Dimensions: Custom sizes available
Frame: Fixed or Height Adjustable, Mobile
Frame Colour: Silver powdercoated steel
Top Colour: Diamonds, White, Grey, Natural Oak,

Dark Oak, Writable **Weight Limit:** 60kg

**Options:** 900 H (mm) extended height **Options:** Height adjustable legs, increments:

550, 610, 680, 720 and 750 H (mm)

Warranty: 7 Years