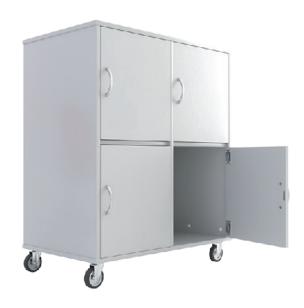

# Storewell. Bag Storage Unit

## Introduction to Storewell

The Storewell bag storage unit is practical, flexible and mobile making it ideal for innovative learning spaces. This convenient unit is ideal for school bags and classroom materials.

## **Product Specifications**

**Overall Dimensions**: 810 W | 500 D | 975 H (mm)

Colours: White | Grey

Castors: Optional, 1070 overall H (mm)

**Construction**: 18mm MDF with high impact ABS

edging, optional pinboard back

Warranty: 7 Years