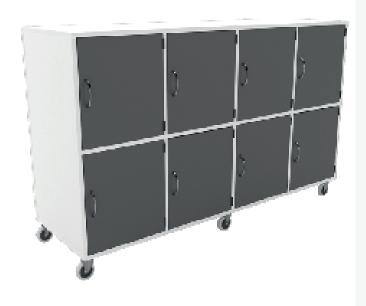

# Storewell. Bag Storage Unit

## Introduction to Storewell

The Storewell bag storage unit is practical, flexible and mobile making it ideal for innovative learning spaces. This convenient unit is ideal for school bags and classroom materials.

## **Product Specifications**

**Overall Dimensions**: 1600 W | 450 D | 920 H (mm)

Colours: White | Grey

Castors: Optional, 1070 overall H (mm)

**Construction**: 18mm MDF with high impact ABS

edging, optional pinboard back

Warranty: 7 Years