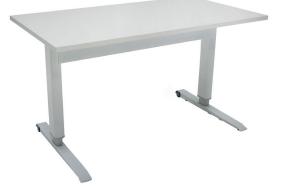

## **Product Specifications**

## GLIDES:

**Overall Dimensions**: 1500 W | 750 D | 740-11020 H (mm) **CASTORS:** 

Overall Dimensions: 1200 W | 750 D | 740-1100 H (mm) Overall Dimensions: 1350 W | 750 D | 740-1100 H (mm) Top Colours: Diamond | Storm | White | Grey | Beech Capacity: Can support and lift up to 100kg Mechanism: Patented lift design, simply press and lift Warranty: 3 Years